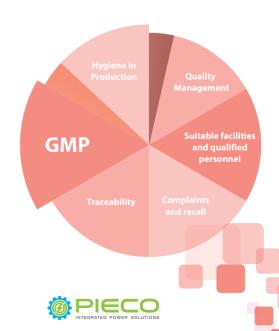

### GMP (GOOD MANUFACTURING PRACTICE) -DOCUMENTATION

Pieco covers GMP system for ensuring that products are consistently produced and controlled according to quality standards. It is designed to minimize the risks involved in any pharmaceutical production that cannot be eliminated through testing the final product.

GMP covers all aspects of production from the starting materials, premises and equipment to the training and personal hygiene of staff. Detailed, written procedures are essential for each process that could affect the quality of the finished product. There must be systems to provide documented proof that correct procedures are consistently followed at each step in the manufacturing process - every time a product is made.