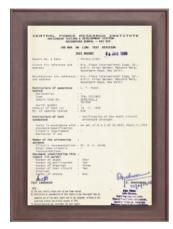

Our L.T. Panel of 3000 Amps and TPN Bus Duct of 3200 Amps are certified by CPRI, Bhopal

L.T. Panel and Bus Duct have been tested for Short Time Current of 50.0 KA rms for 1 Sec. with initial peak of 105 KA.

### **OUR CERTIFICATIONS**

ISO 14001: 2004

OHSAS 18001:2007

CPRI, BHOPAL

CE

 $\epsilon$ 