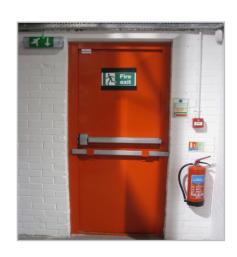

### **OUR RANGE OF PRODUCTS INCLUDES**

- Wall Panels
- Ceiling Panels
- View Panels
- Risers Panels
- Clean Room Doors
- Fire Doors

### Fire Door Technical

| Frame Width       | 50mm, 60mm, 80mm, 100mm                                                                                                              |                        |                                           |  |
|-------------------|--------------------------------------------------------------------------------------------------------------------------------------|------------------------|-------------------------------------------|--|
| Shutter Thickness | 44mm thick<br>made of sheet<br>thickness 1mm                                                                                         | Frame<br>Specification | 1.5mm thick<br>single or double<br>rebate |  |
| Colour            |                                                                                                                                      |                        |                                           |  |
| Insulation        | Honeycomb/ Rockwool                                                                                                                  |                        |                                           |  |
| Test Standards    | 2 hrs and 4 hrs fire rated metal door and tested to BS 476 part 22 from warrington (UK) and CBRI, Roorkee (Indian) Fire Test Agency) |                        |                                           |  |
| Finish            | Doors are coated with pure polyester/ epoxy polyester powder achieving a coating thickness of 60-80 mictons                          |                        |                                           |  |
| Glazing           | 6mm thick clear fire rated glass/ wired glass                                                                                        |                        |                                           |  |