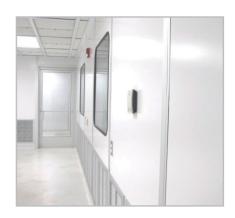

### TURNKEY CLEAN ROOM SOLUTIONS

Pieco is specialize in providing clean-room systems for the pharmaceutical, hospitals & research laboratories. Whether you are adding on, modifying an existing facility, or constructing a new facility, our solutions offers materials to suit your specific application. Our clean room solutions can be integrated with a wide range of new or existing systems to coordinate any clean room facility or manufacturing environment. Simplified construction methods and our progressive/ non-progressive system will help minimise overall construction time.

### **OUR RANGE OF PRODUCTS INCLUDES**

- Wall Panels
- Ceiling Panels
- View Panels
- Risers Panels
- Clean Room Doors
- Fire Doors

### PANEL TECHNICAL

| Panel Width         | Standard Dimension : 1200mm, 600mm, 400mm                            |
|---------------------|----------------------------------------------------------------------|
| Panel Thickness     | 30mm, 50mm, 60mm, 100mm                                              |
| Panel Height        | Up to 6000mm with provision to have stacked panels for higher levels |
| Insulation          | PUF / Honeycomb/ Rockwool/ Minera Wool                               |
| Panel Weight/ Sqmtr | Depends upon the specification and thickness of panel                |
| MOC- surface        | Powder coated GI/ Prepainted GI/ Stainless steel, HPL                |

### VIEW PANEL-TECHNICAL

| Panel Width     | Standard Dimension : 1200mm                                                                                 |  |  |
|-----------------|-------------------------------------------------------------------------------------------------------------|--|--|
| Panel Thickness | 50mm, 60mm, 80mm, 100mm                                                                                     |  |  |
| Panel Height    | Up to 6000mm with provision to have stacked panels for higher levels                                        |  |  |
| Insulation      | For Concealed view panels with PUF/PUR/Honeycomb/<br>Rockwool/ Mineral wool                                 |  |  |
| Glass MOC       | Toughened glass Float galss (5mm/ 6mm) (5mm/ 6mm) with black with black border both border both sides flush |  |  |
| MOC- surface    | Powder coated GI/ Prepainted GI/ Stainless steel, HPL                                                       |  |  |