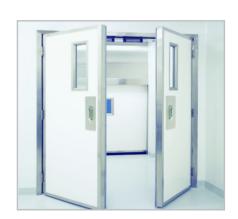

### TURNKEY CLEAN ROOM SOLUTIONS

Pieco is specialize in providing clean-room systems for the pharmaceutical, hospitals & research laboratories. Whether you are adding on, modifying an existing facility, or constructing a new facility, our solutions offers materials to suit your specific application. Our clean room solutions can be integrated with a wide range of new or existing systems to coordinate any clean room facility or manufacturing environment. Simplified construction methods and our progressive/ non-progressive system will help minimise overall construction time.

### **OUR RANGE OF PRODUCTS INCLUDES**

- Wall Panels
- Ceiling Panels
- View Panels
- Risers Panels
- Clean Room Doors
- Fire Doors

### **Door Technical**

| Frame Width            | 50mm, 60mm, 80mm, 100mm                                   |  |                                    |          |  |
|------------------------|-----------------------------------------------------------|--|------------------------------------|----------|--|
| Shutter Thickness      | 46mm                                                      |  |                                    |          |  |
| Colour of choice       |                                                           |  |                                    |          |  |
| Insulation             | PUF/PUR/ Honeycomb/ Rockwool/ Mineral wool                |  |                                    |          |  |
| ACCESSORIES            |                                                           |  |                                    |          |  |
| SS 304 ball bearing hi | hinges Dorma or equivalent door closure SS 304 tower bolt |  |                                    |          |  |
| Dead lock with both s  | ide key SS 304 Handle Automatic door drop seal            |  |                                    | rop seal |  |
| SS 304 push plate      | SS 304 kick plate                                         |  | Vision glass (5mm) both side flush |          |  |